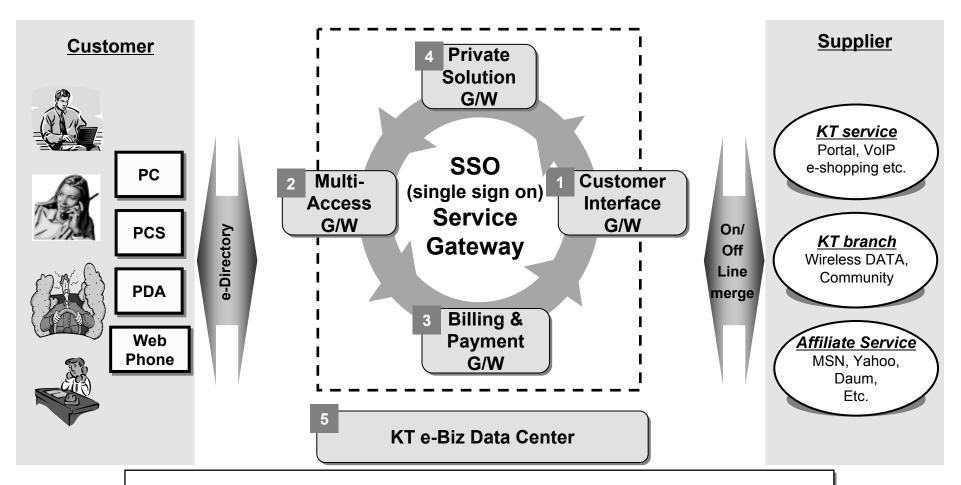

#### ● 4: e-PORTAL – SSO(single sign on)

Service Gateway which is on the base of DB unification & e-Financing, supplies Personalized Solution...supports various Terminals

□ Business Solution Portal(bizmeka)

Packaging of internet access line, consulting and lots of solutions for 3 million small-medium enterprise and independent businesses