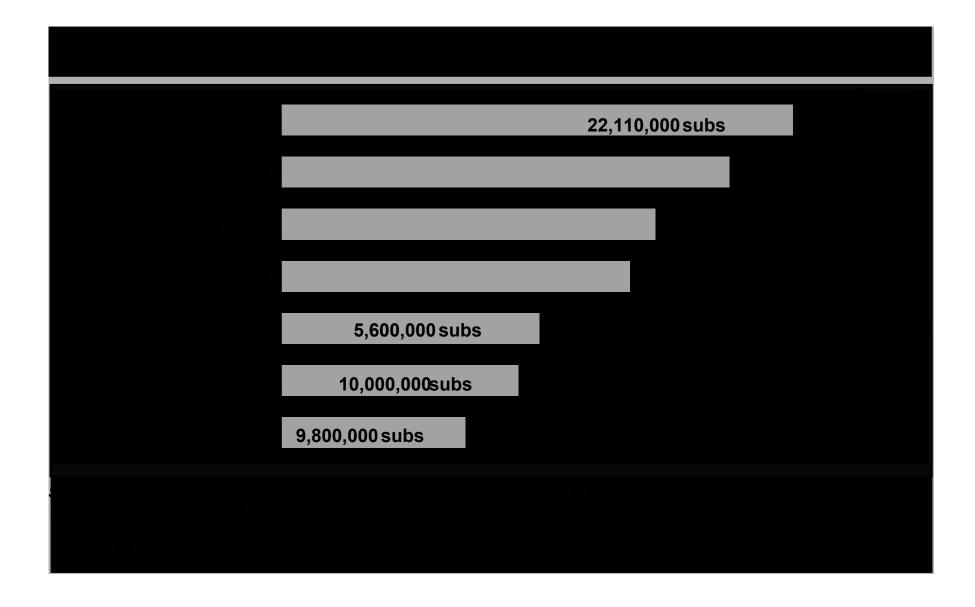

# From Network Service Provider To Solution Provider

2003. 8.



The Value Networking company

### ■ 2002 KOREA/JAPAN FIFA WORLD CUP







■ Power-based....

**All round Player** 





#### ■ Powerful IP-based...

#### All kinds of services will be on "IP Network"





6000

4000

2000

## ☐ The growth of Broadband Access in Korea

# (million) 14000 12000 10000 8000

01.

06

01.

09

12

00.

12

01.

03

## ☐ Composition of Market by Access Technology

(Mar. 2003)





#### KT Broadband MarketShare





#### Worldwide Telco's Managing environments

The traditional telco's stock charts are gradually sluggish - AT&T, NTT, BT



 Korea is the Bench Marking model of the world in the field of Internet business which has more than 10 million Broadband Internet Access subscribers





☐ Any Time, Anywhere, Any Device, Any Service



□ Elements of Value Networking

✓ NGN, IP-VPN, VoIP

## 1: BROADBAND Access √ xDSL ✓ FTTH **✓ Ethernet NETWORKING Value Creation** 2: IP Network Infrastructure √ High Speed & Convergence

#### ● 2: IP Network Infrastructure - NGN Architecture



- ☐ Pre NGN Decision : 2001 1Q, Analog SW → Access Gateway substitution
- ☐ NGN Decision: 2002 1Q, Softswitch Development
- ☐ Worldwide 1st Deployment: Risk and Opportunity



□ Elements of Value Networking



#### ● 3: F