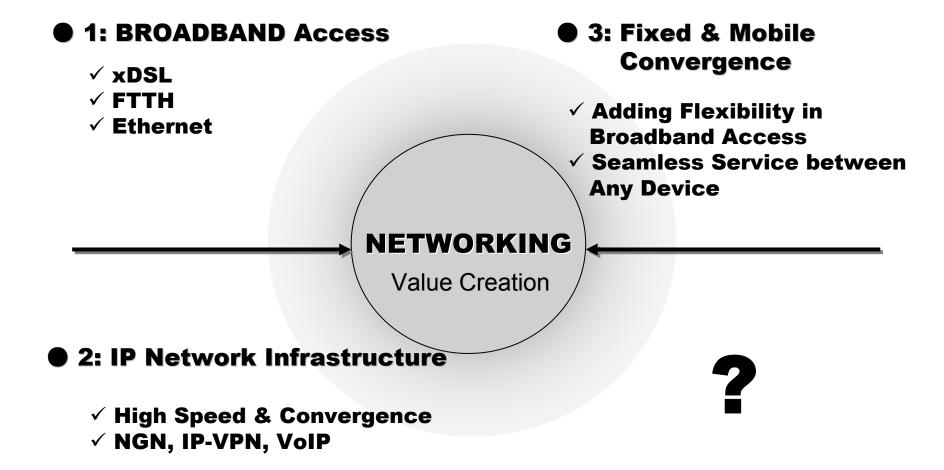

☐ Any Time, Anywhere, Any Device, Any Service

□ Elements of Value Networking

✓ NGN, IP-VPN, VoIP

## 1: BROADBAND Access √ xDSL ✓ FTTH **✓ Ethernet NETWORKING Value Creation** 2: IP Network Infrastructure √ High Speed & Convergence

□ Elements of Value Networking