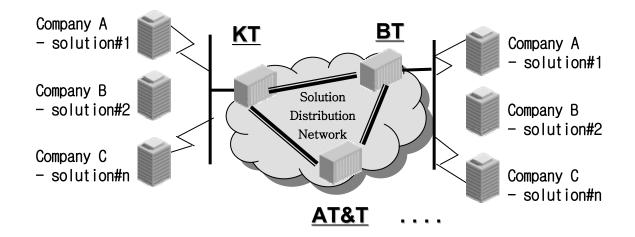

#### ■ Solution Distribution N/W: "solution 1"

- > Solution Organizer
  - Get the best Solution for each Service
  - Organize lots of Solution company
- > Solution Converter
  - Show standard fit for service
  - 1 Brand Marketing for overseas
- > Information Feeder
  - Get Overseas information