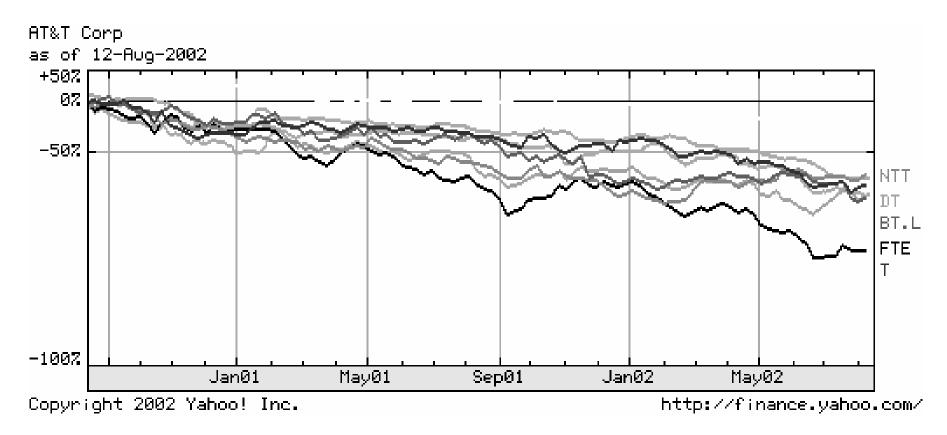

#### Worldwide Telco's Managing environments

The traditional telco's stock charts are gradually sluggish - AT&T, NTT, BT

 Korea is the Bench Marking model of the world in the field of Internet business which has more than 10 million Broadband Internet Access subscribers