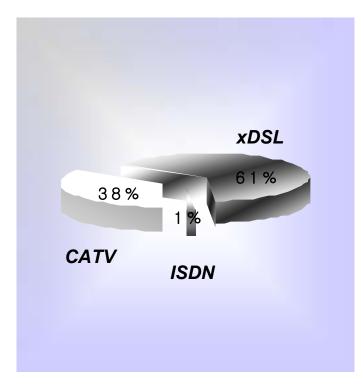

# From Network Service Provider To Solution Provider

2003. 8.



The Value Networking company

### ■ 2002 KOREA/JAPAN FIFA WORLD CUP







■ Power-based....

**All round Player** 





#### ■ Powerful IP-based...

#### All kinds of services will be on "IP Network"





6000

4000

2000

## ☐ The growth of Broadband Access in Korea

# (million) 14000 12000 10000 8000

01.

06

01.

09

12

00.

12

01.

03

## ☐ Composition of Market by Access Technology

(Mar. 2003)





#### KT Broadband MarketShare





#### Worldwide Telco's Managing environments

The traditional telco's stock charts are gradually sluggish - AT&T, NTT, BT



 Korea is the Bench Marking model of the world in the field of Internet business which has more than 10 million Broadband Internet Access subscribers





☐ Any Time, Anywhere, Any Device, Any Service



□ Elements of Value Networking

✓ NGN, IP-VPN, VoIP

## 1: BROADBAND Access √ xDSL ✓ FTTH **✓ Ethernet NETWORKING Value Creation** 2: IP Network Infrastructure √ High Speed & Convergence

#### ● 2: IP Network Infrastructure - NGN Architecture



- ☐ Pre NGN Decision : 2001 1Q, Analog SW → Access Gateway substitution
- ☐ NGN Decision: 2002 1Q, Softswitch Development
- ☐ Worldwide 1st Deployment: Risk and Opportunity



□ Elements