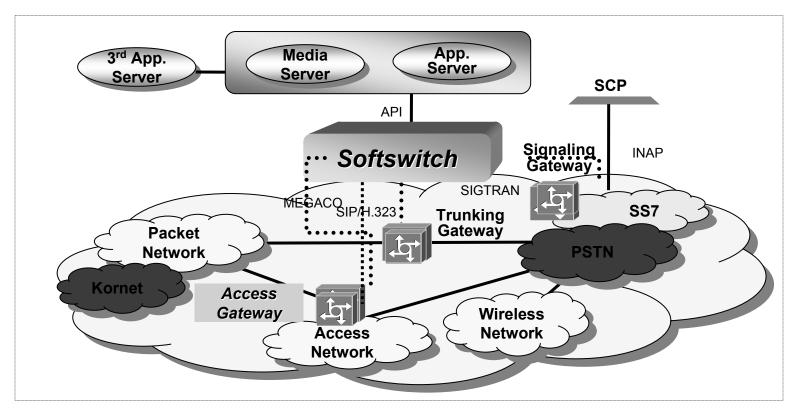

#### ● 2: IP Network Infrastructure - NGN Architecture

- ☐ Pre NGN Decision : 2001 1Q, Analog SW → Access Gateway substitution
- ☐ NGN Decision: 2002 1Q, Softswitch Development
- ☐ Worldwide 1st Deployment: Risk and Opportunity