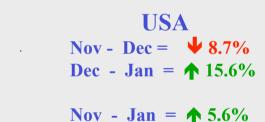

# **Japan**Nov - Dec = **↓** .5% Dec - Jan = **↑** 5.3%

Nov - Jan = 
$$\uparrow$$
 4.8%