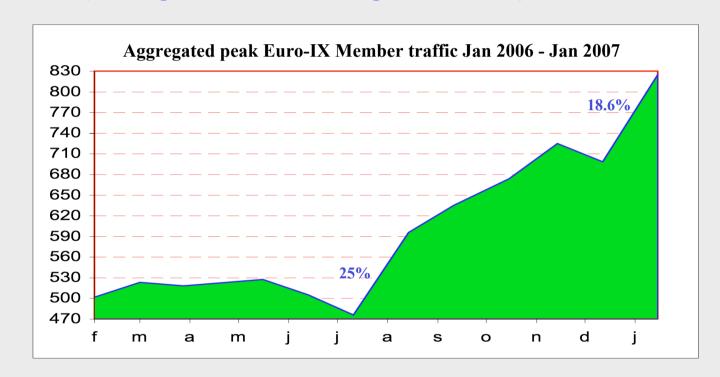

# European IXP traffic

- Combined European **Euro-IX member** IXP peak traffic has risen from:
  - 468 Gbps in Jan '06 to 825 Gbps end Jan '07 (357 Gbps or 76% increase in past 12 months)

- Non member European IXP traffic is approximately 95 Gbps
- Estimated combined peak IXP traffic at the end of January 2007 in Europe is more than **920 Gbps**

### 2006 regional summer IXP traffic trends

JAPAN
July - Aug = 
$$\uparrow$$
 3.0%
Apr - Aug =  $\uparrow$  6.3%

**Europe July - Aug = ↑ 25.0% Apr - Aug = ↑ 15.0%** 