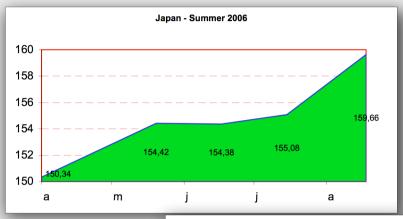

### 2006 regional summer IXP traffic trends

JAPAN
July - Aug = 
$$\uparrow$$
 3.0%
Apr - Aug =  $\uparrow$  6.3%

**Europe July - Aug = ↑ 25.0% Apr - Aug = ↑ 15.0%** 

# **Japan**Nov - Dec = **↓** .5% Dec - Jan = **↑** 5.3%

Nov - Jan = 
$$\uparrow$$
 4.8%