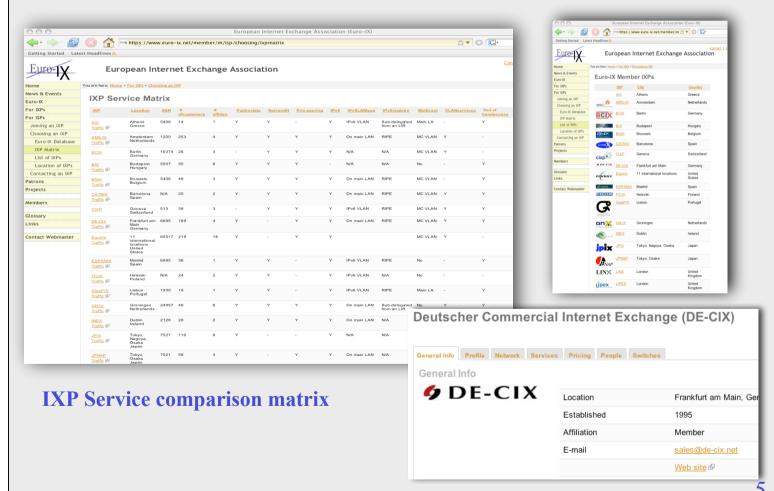

# What Euro-IX offers those looking to connect to an IXP

Information on 40 IXPs from around the world

### Euro-IX tools

**Euro-IX** update

• The Euro-IX ASN DB

(data captured 31 Jan 2007)

IX SIG

APNIC 23

Bali

Indonesia

DB repository of those connected to IXPs

- All 40 Euro-IX affiliated IXPs update the DB
- 2733 entries in the DB
- 2516 ASNs (some IXP customers do not wish to publicly advertise their ASN on the IXP website)
- 1692 unique ASNs (all Euro-IX affiliated IXPs)
- 1376 unique ASNs (European Euro-IX IXPs only)

Feb 28th 2007

• Note: I calculate that there are approximately 1800 unique ASNs peering at IXPs in Europe

IX SIG
APNIC 23
Bali

Indonesia

Feb 28th 2007