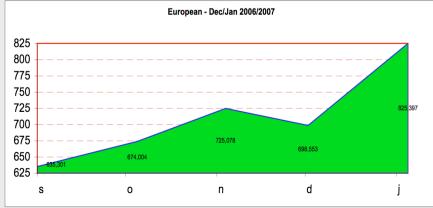

# Regional end of year IXP traffic trends

# European IXP traffic

- Combined European **Euro-IX member** IXP peak traffic has risen from:
  - 468 Gbps in Jan '06 to 825 Gbps end Jan '07 (357 Gbps or 76% increase in past 12 months)

- Non member European IXP traffic is approximately 95 Gbps
- Estimated combined peak IXP traffic at the end of January 2007 in Europe is more than **920 Gbps**