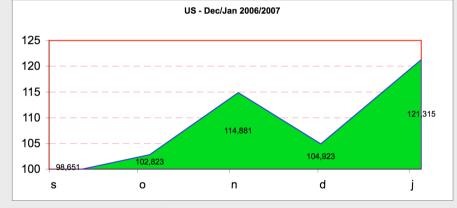

# Regional end of year IXP traffic trends

# **Japan**Nov - Dec = **↓** .5% Dec - Jan = **↑** 5.3%

Nov - Jan = 
$$\uparrow$$
 4.8%