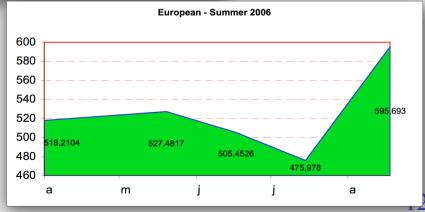

### 2006 regional summer IXP traffic trends

JAPAN
July - Aug = 
$$\uparrow$$
 3.0%
Apr - Aug =  $\uparrow$  6.3%

**Europe July - Aug = ↑ 25.0% Apr - Aug = ↑ 15.0%** 