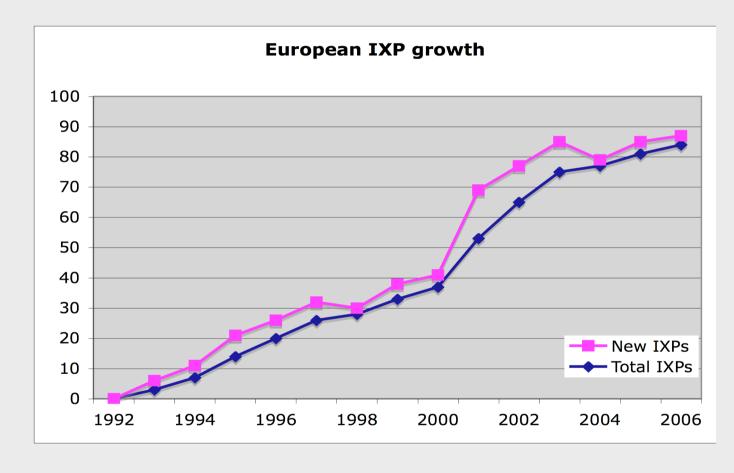

### Growth of IXPs in Europe

**Euro-IX update** 

**IX SIG** 

APNIC 23

Bali

Indonesia

Feb 28th 2007

2001 +16 IXPs 2002 +12 IXPs 2003 +10 IXPs

These 3 years saw the establishment of 45% of today's IXPs!!

IX SIG APNIC 23

Bali

Indonesia

Feb 28th 2007