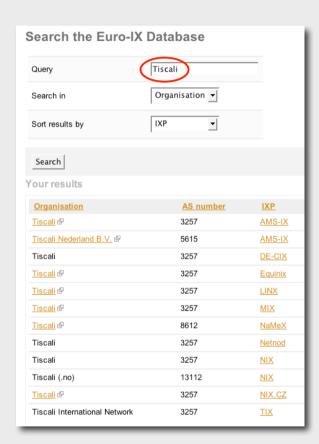

### Euro-IX tools

**Euro-IX** update

• The Euro-IX ASN DB

(data captured 31 Jan 2007)

IX SIG

APNIC 23

Bali

Indonesia

DB repository of those connected to IXPs

- All 40 Euro-IX affiliated IXPs update the DB
- 2733 entries in the DB
- 2516 ASNs (some IXP customers do not wish to publicly advertise their ASN on the IXP website)
- 1692 unique ASNs (all Euro-IX affiliated IXPs)
- 1376 unique ASNs (European Euro-IX IXPs only)