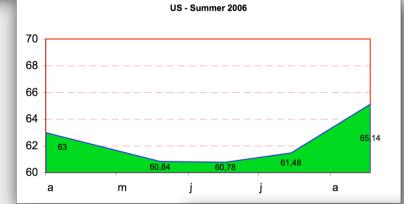

### 2006 regional summer IXP traffic trends

JAPAN
July - Aug = 
$$\uparrow$$
 3.0%
Apr - Aug =  $\uparrow$  6.3%

**Europe July - Aug = ↑ 25.0% Apr - Aug = ↑ 15.0%** 