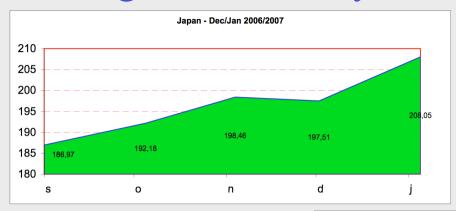

# **Japan**Nov - Dec = **↓** .5% Dec - Jan = **↑** 5.3%

Nov - Jan = 
$$\uparrow$$
 4.8%