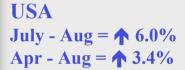

### 2006 regional summer IXP traffic trends

JAPAN
July - Aug = 
$$\uparrow$$
 3.0%
Apr - Aug =  $\uparrow$  6.3%

**Europe July - Aug = ↑ 25.0% Apr - Aug = ↑ 15.0%** 