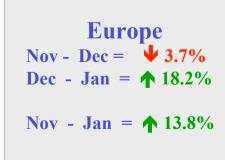

28th 2007



# European IXP traffic

- Combined European **Euro-IX member** IXP peak traffic has risen from:
  - 468 Gbps in Jan '06 to 825 Gbps end Jan '07 (357 Gbps or 76% increase in past 12 months)



- Non member European IXP traffic is approximately 95 Gbps
- Estimated combined peak IXP traffic at the end of January 2007 in Europe is more than **920 Gbps**



#### IX SIG APNIC 23

Bali

Indonesia

Feb 28th 2007



### 2006 regional summer IXP traffic trends



JAPAN
July - Aug = 
$$\uparrow$$
 3.0%
Apr - Aug =  $\uparrow$  6.3%





**Europe July - Aug = ↑ 25.0% Apr - Aug = ↑ 15.0%** 





#### IX SIG APNIC 23

Bali

Indonesia

Feb 28th 2007



# Regional end of year IXP traffic trends



# **Japan**Nov - Dec = **↓** .5% Dec - Jan = **↑** 5.3%

Nov - Jan = 
$$\uparrow$$
 4.8%











### Growth of IXPs in Europe

**Euro-IX update** 

**IX SIG** 

APNIC 23

Bali

Indonesia

Feb 28th 2007





2001 +16 IXPs 2002 +12 IXPs 2003 +10 IXPs

These 3 years saw the establishment of 45% of today's IXPs!!



IX SIG APNIC 23

Bali

Indonesia

Feb 28th 2007



# IXPs in Europe

• Attempt to compile the 'definitive list of European IXPs



• http://www.euro-ix.net/resources/list-eur.php



Joining Euro-IX

**Euro-IX** update

If you are a representative of an IXP or if you are a customer of an IXP who believes that your IXP should join Euro-IX.

IX SIG

APNIC 23

Bali

Indonesia

Please contact me, Serge Radovcic serge@euro-ix.net

Feb 28th 2007

Or take a look at our website:

http://www.euro-ix.net/ixp/joining/





# Any Questions?

**IX SIG** 

**APNIC 23** 

Bali

Indonesia