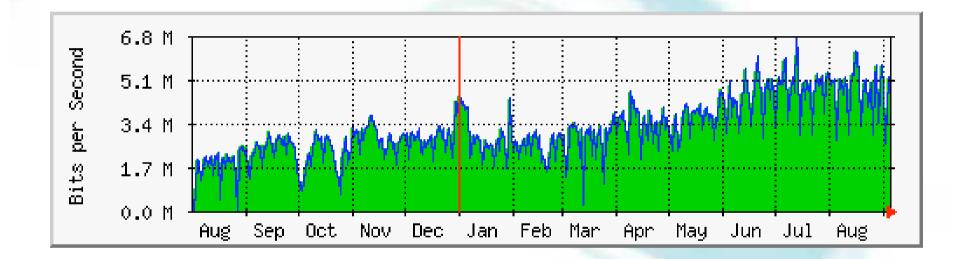

## Nepal Internet Exchange (NPIX)

Gaurab Raj Upadhaya CEO/Tech Chair gaurab@laha1.com

info@npix.net.np



# NPIX ..

- Nepal Internet Exchange (npIX), is a Layer 2 peering facility, located in Kathmandu. npIX is a neutral facilities providers, established through collaborative efforts of the Internet Service Providers (ISPs), and other industry players in Nepal.
- 12 Members, 16 ASNs visible, about /16 space
- 160% annual growth rate
- Second location upcoming
- Using Cisco Switch, a looking glass, mailing lists and the works



#### As of a few minutes ago





### This month





#### Over the year





### Questions ?????



## Thank You