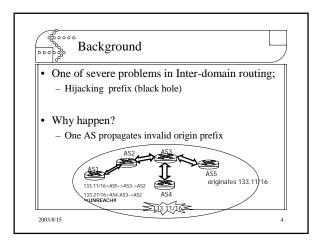

| ····· Class        |                                                   |
|--------------------|---------------------------------------------------|
| Inconsistencies of | Peer AS-SET doesn't exist on IRR database         |
| import             | Peer AS doesn't exist on IRR database             |
|                    | Peer AS doesn't export any route to the AS        |
|                    | Peer AS doesn't export route which the AS imports |
| Inconsistencies of | Peer AS-SET doesn't exist on IRR database         |
| export             | Peer AS doesn't exist on IRR database             |
|                    | Peer AS doesn't import any route from the AS      |
|                    | Peer AS doesn't import route which the AS exports |