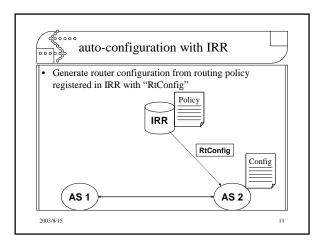

| ····· Class        |                                                   |
|--------------------|---------------------------------------------------|
| Inconsistencies of | Peer AS-SET doesn't exist on IRR database         |
| import             | Peer AS doesn't exist on IRR database             |
|                    | Peer AS doesn't export any route to the AS        |
|                    | Peer AS doesn't export route which the AS imports |
| Inconsistencies of | Peer AS-SET doesn't exist on IRR database         |
| export             | Peer AS doesn't exist on IRR database             |
|                    | Peer AS doesn't import any route from the AS      |
|                    | Peer AS doesn't import route which the AS exports |

















| Classification