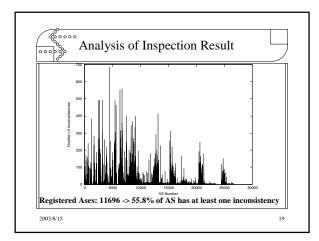

| ····· Class        |                                                   |
|--------------------|---------------------------------------------------|
| Inconsistencies of | Peer AS-SET doesn't exist on IRR database         |
| import             | Peer AS doesn't exist on IRR database             |
|                    | Peer AS doesn't export any route to the AS        |
|                    | Peer AS doesn't export route which the AS imports |
| Inconsistencies of | Peer AS-SET doesn't exist on IRR database         |
| export             | Peer AS doesn't exist on IRR database             |
|                    | Peer AS doesn't import any route from the AS      |
|                    | Peer AS doesn't import route which the AS exports |

















| Classification                                    | Number  | Rate   |
|---------------------------------------------------|---------|--------|
| Peer AS-SET doesn't exist on IRR database         | 482     | 0.2 %  |
| Peer AS doesn't exist on IRR database             | 7,971   | 4.0 %  |
| Peer AS doesn't exist export any routes to the AS | 36,333  | 18.6 % |
| Peer AS doesn't import any routes from the AS     | 34,710  | 17.8 % |
| Peer AS doesn't export route which the AS imports | 11,436  | 5.8 %  |
| Peer AS doesn't import route which the AS exports | 17,753  | 9.1 %  |
| Total                                             | 108,685 | 55.8 % |