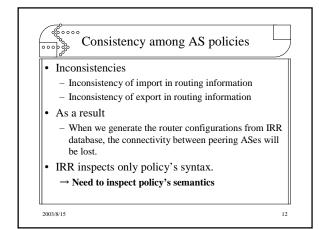

| ····· Class        |                                                   |
|--------------------|---------------------------------------------------|
| Inconsistencies of | Peer AS-SET doesn't exist on IRR database         |
| import             | Peer AS doesn't exist on IRR database             |
|                    | Peer AS doesn't export any route to the AS        |
|                    | Peer AS doesn't export route which the AS imports |
| Inconsistencies of | Peer AS-SET doesn't exist on IRR database         |
| export             | Peer AS doesn't exist on IRR database             |
|                    | Peer AS doesn't import any route from the AS      |
|                    | Peer AS doesn't import route which the AS exports |