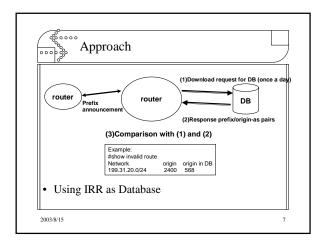

| ····· Class        |                                                   |
|--------------------|---------------------------------------------------|
| Inconsistencies of | Peer AS-SET doesn't exist on IRR database         |
| import             | Peer AS doesn't exist on IRR database             |
|                    | Peer AS doesn't export any route to the AS        |
|                    | Peer AS doesn't export route which the AS imports |
| Inconsistencies of | Peer AS-SET doesn't exist on IRR database         |
| export             | Peer AS doesn't exist on IRR database             |
|                    | Peer AS doesn't import any route from the AS      |
|                    | Peer AS doesn't import route which the AS exports |

















| Cla