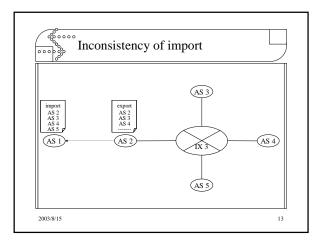

| ····· Class        |                                                   |
|--------------------|---------------------------------------------------|
| Inconsistencies of | Peer AS-SET doesn't exist on IRR database         |
| import             | Peer AS doesn't exist on IRR database             |
|                    | Peer AS doesn't export any route to the AS        |
|                    | Peer AS doesn't export route which the AS imports |
| Inconsistencies of | Peer AS-SET doesn't exist on IRR database         |
| export             | Peer AS doesn't exist on IRR database             |
|                    | Peer AS doesn't import any route from the AS      |
|                    | Peer AS doesn't import route which the AS exports |