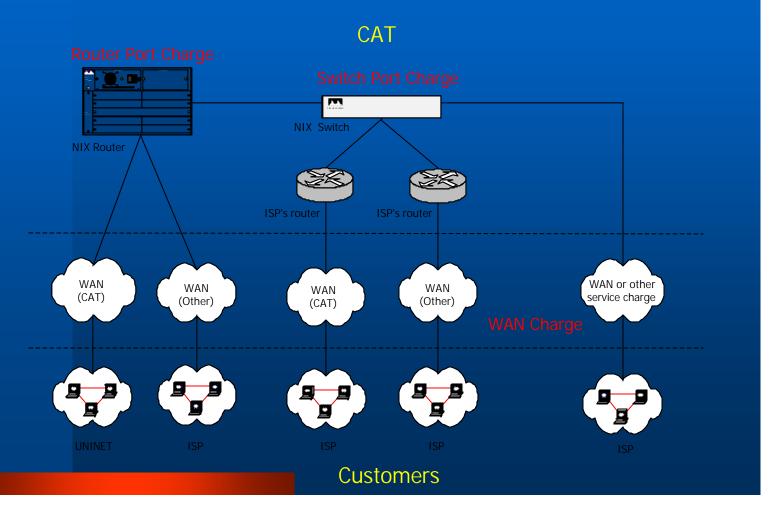

### Type of Service

#### Type of Service (contd.)

- Router Port ServiceWAN Charge + Router Port Charge
- Switch Port Charge
   WAN/MAN Charge + Switch Port Charge