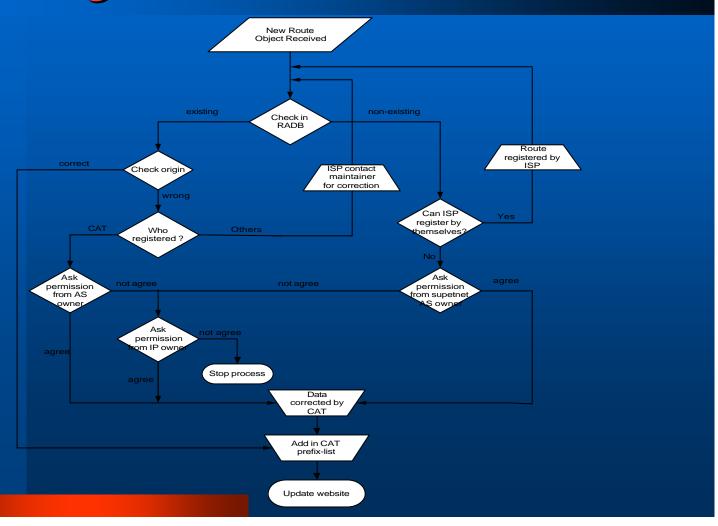

arge



#### Will be reserved for

- All Local ISPs
- Networks of non-profit organization which will be considered case by case



#### NIX Policy (contd.)

- NIX serves inter-ISP domestic traffic but not transited international traffic
- NIX serves as domestic route reflector among all users



#### Current Status of NIX (August 2002)

- 17 ISPs connect to NIX with total bandwidth 1638.5 Mbps
- 3 non-profit networks connect to NIX with total bandwidth 71 Mbps



### THIX Routing Policy

#### Will be applied for both IIG and NIX

- Advertised prefixes must be not more specific than /24
- One prefix must be registered only for one AS Number by referring to RADB
- Prefix-list and As-path list are implemented
- IP registration procedure is applied as follows:



## IP Registration Procedure





#### More Information

Internet Services Center
Data Communication Department
CAT Bangrak, Bangkok Thailand 10501
Tel. +662-2374300-1
Fax. +662-6142270

E-mail: admin-thix@cat.net.th

**URL:** www.cat.net.th