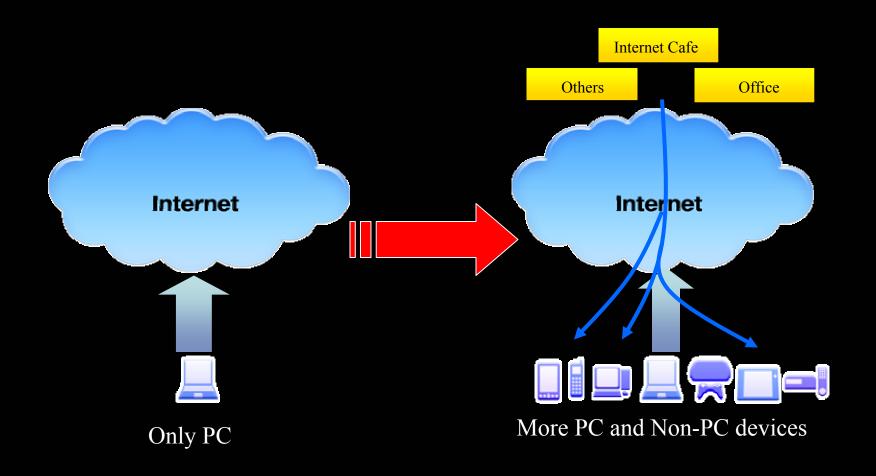

## Usage of Japanese Network has been dramatically changed!

Rapid growth of two Factors

**Broad Band** 

New form of IP needs
(Ex. IP Phone / CE Devices)

#### Access from Internet to home networks