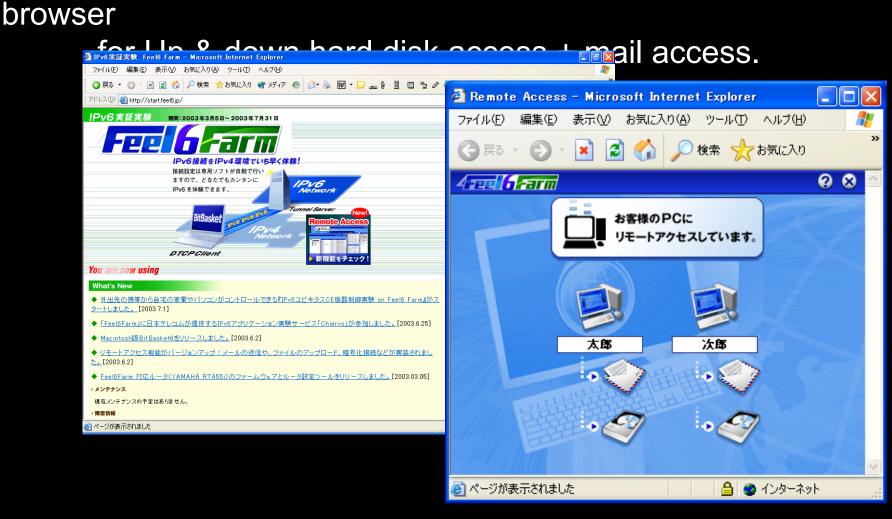

## Remote Access (PC to PC)

Accessing into an IPv6 connected PC with Web

#### Remote Access (Mobile to PC)

Accessing into an IPv6 connected PC with Mobile phones For PC mirroring control

-Sending mail

-Receiving mail

-Address book access