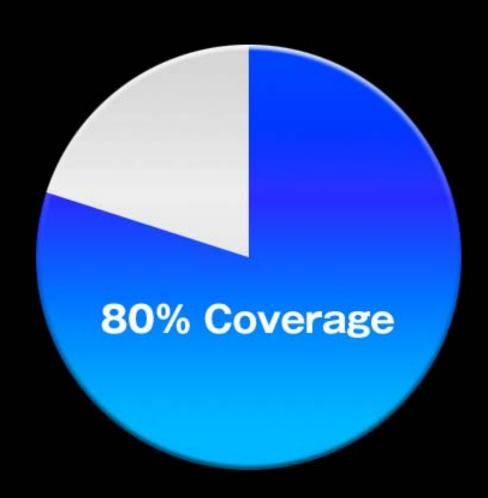

#### User can Feel the world with "6"

Remote Access to PC from anywhere

**BroadBand Contents** 

Feel6 Farm will cover over 80% Internet Users in Japan by end of this month.