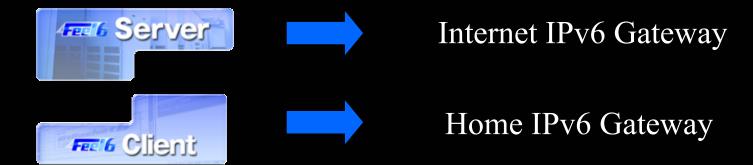

## User's 2 way selections.

[Stand alone connection]
BitBasket6 for Win/MacOSx

[Home N/W connection] YAMAHA RTA-55i