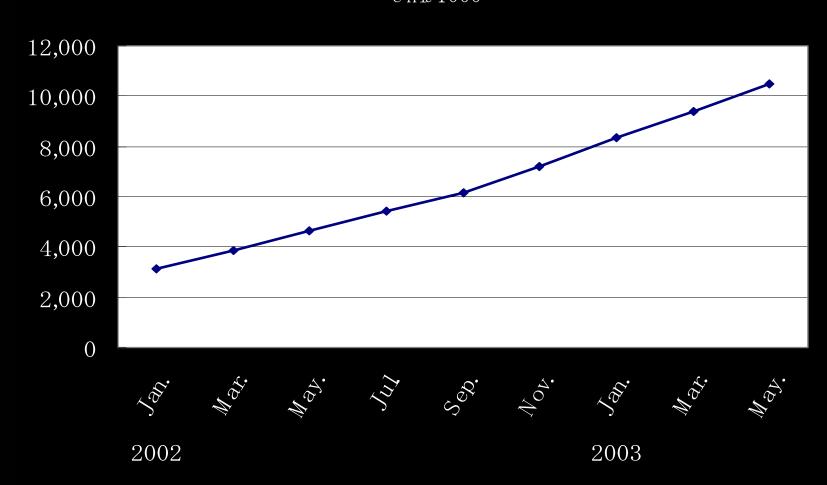

## Getting ready for an "always connected" environment for home electronic devices.

Broadband subscribers
Unit 1000

Source: The Ministry of Public Management, Home Affairs, Posts and Telecommunications