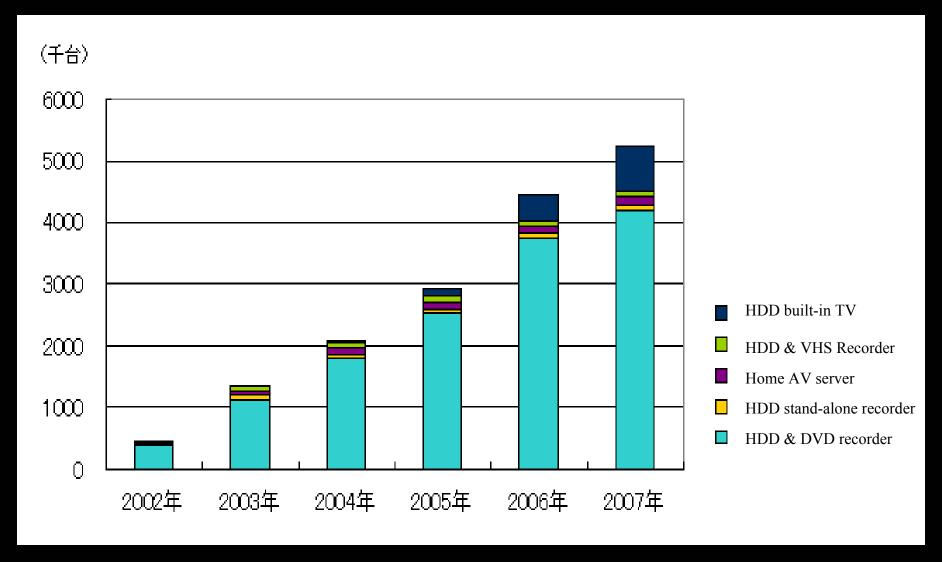

### HD recorder in Japan is spreading rapidly

Source: IDC Japan, 2003

In Japan, Internet enabled phones are common, hence CE devices supporting mobile phone remote control are expect to spread rapidly.

Mobile Internet subscribers