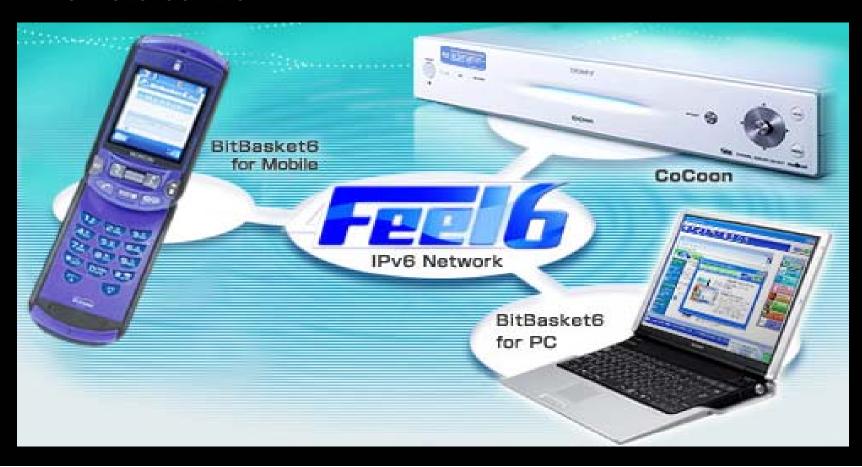

#### Remote Access (PC/Mobile to CE)

Collaborating with SONY for "CoCoon" remote access test-bed.

- -Recording
- -Record confirmation
- -Remote control

#### User can Feel the world with "6"

Remote Access to PC from anywhere

**BroadBand Contents** 

Feel6 Farm will cover over 80% Internet Users in Japan by end of this month.