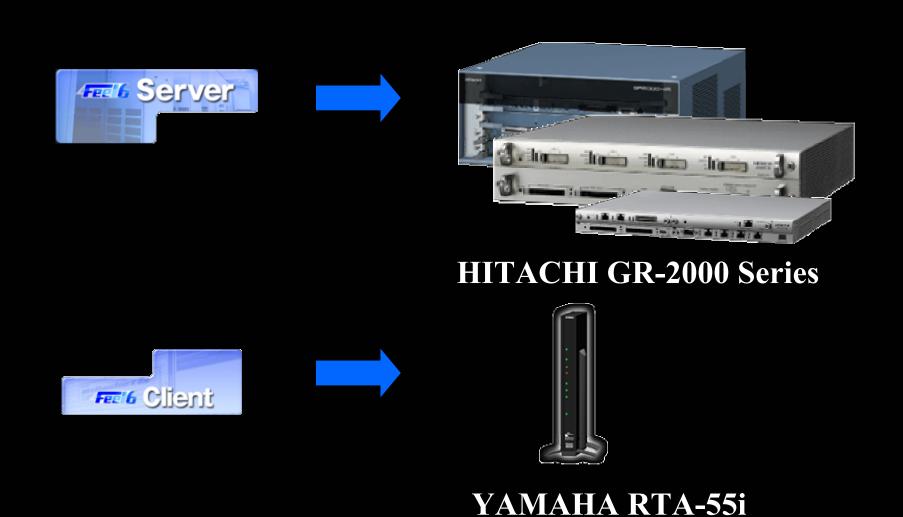

## User's 2 way selections.

[Stand alone connection]
BitBasket6 for Win/MacOSx

[Home N/W connection] YAMAHA RTA-55i

#### Major Device vendors have also joined!

SONY

YAMAHA

HITACHI