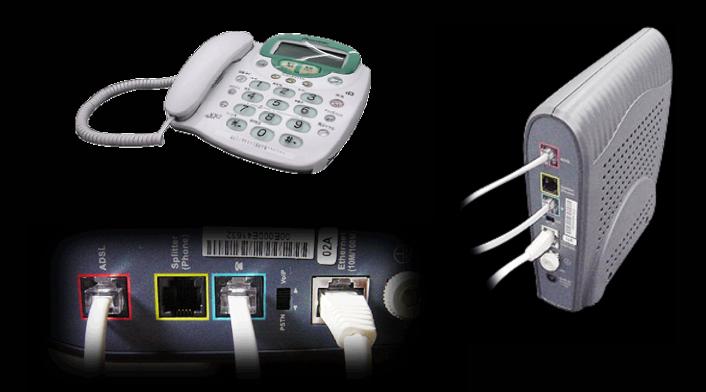

#### VoiceOver IP.

Almost all new ADSL modems in Japan are now supporting built in VoIP function.