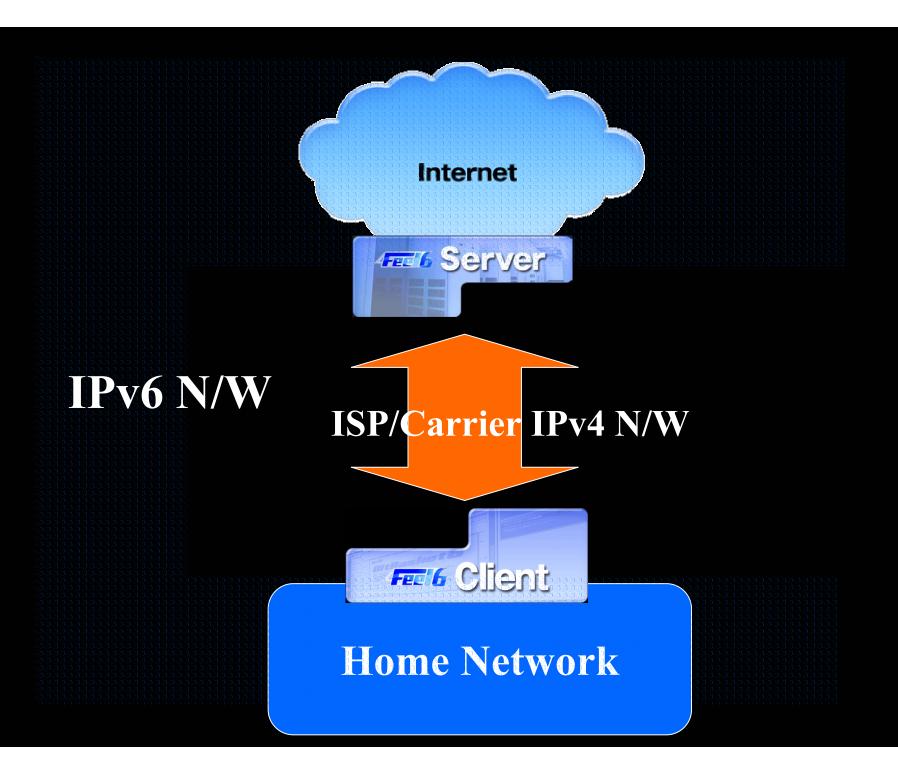

#### Access from Internet to home networks

## Feel6 Technology consists of 5 core existing standard technologies.

**DTCP** 

IPv6 over v4 tunneling

64bit implementation

**DataBase** 

**Filtering** 

Feel the world with "6"

Feel