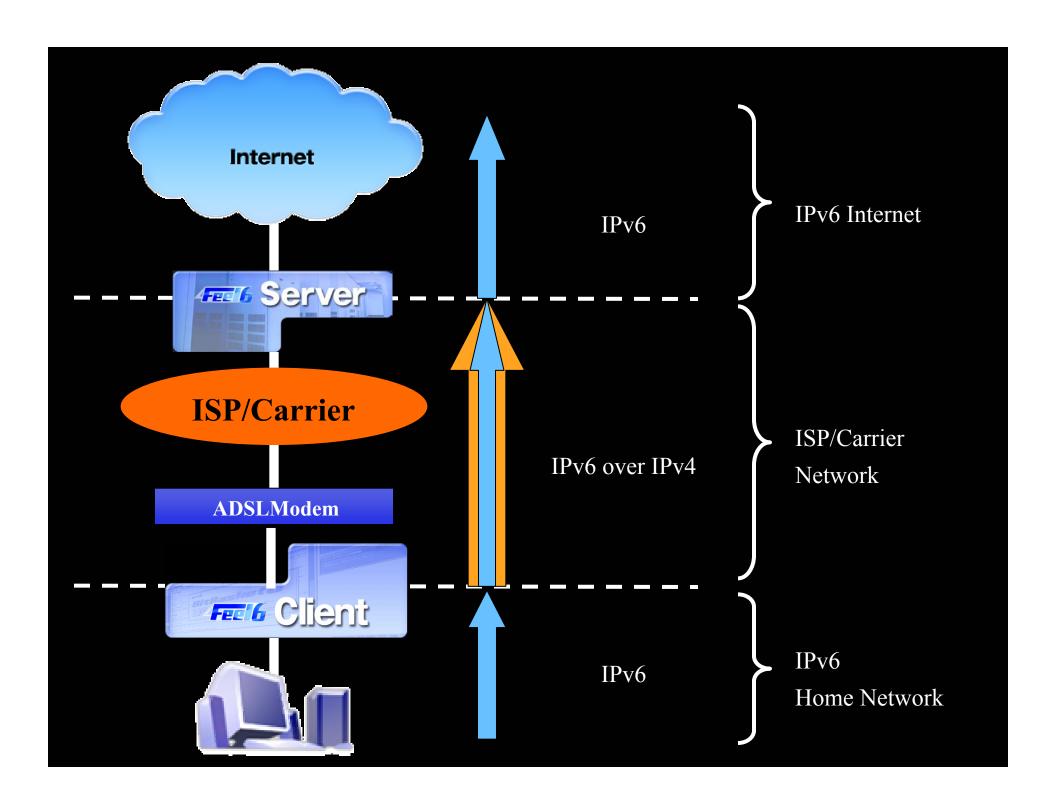

## Feel6 Technology consists of 5 core existing standard technologies.

**DTCP** 

IPv6 over v4 tunneling

64bit implementation

**DataBase** 

**Filtering** 

Feel the world with "6"

Feel

#### Feel6 Technology solves

- 1)Upgrading from IPv4 network to IPv6 with minimal investment
- 2)Scarcity of IP address
- 3)Security issues
- 4)Hurdle for users to switch to IPv6

Because of two innovative technology!