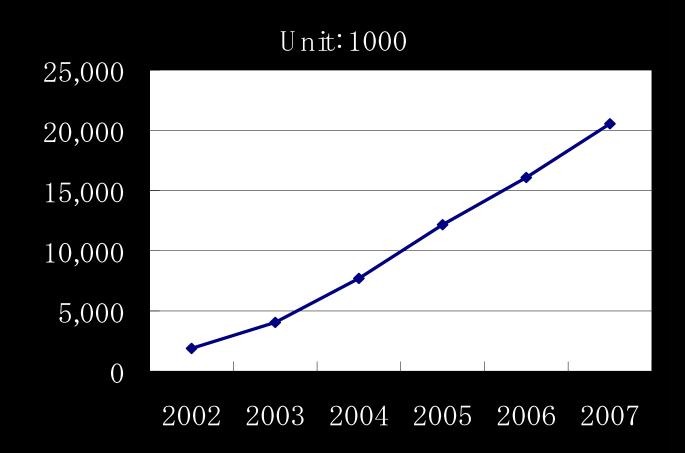

## Getting ready for an "always connected" environment for home electronic devices.

Broadband subscribers
Unit 1000

Source: The Ministry of Public Management, Home Affairs, Posts and Telecommunications