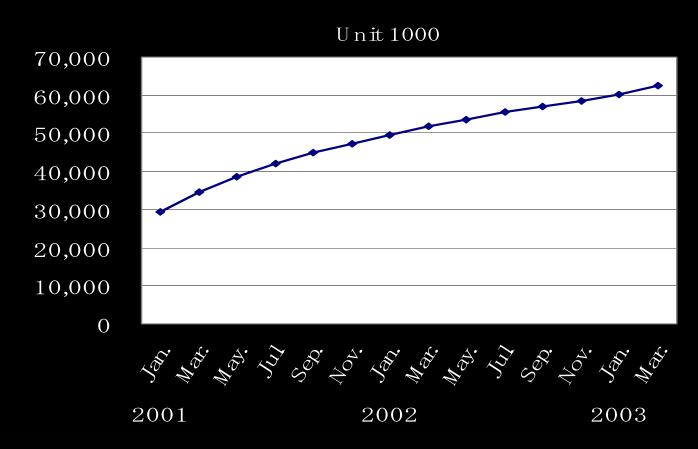

## Getting ready for an "always connected" environment for home electronic devices.

Broadband subscribers
Unit 1000

Source: The Ministry of Public Management, Home Affairs, Posts and Telecommunications