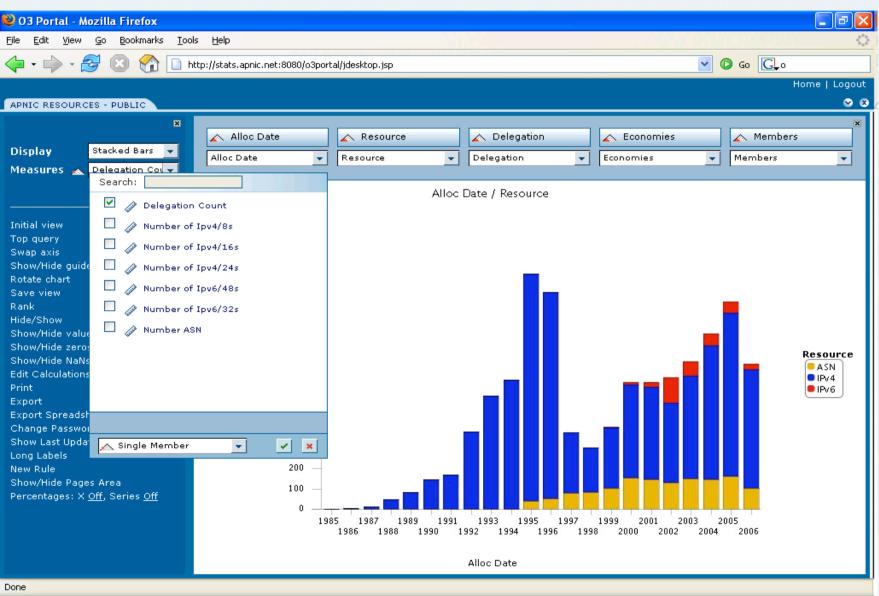

#### **Basic Views: stacked bars**

APNIC

2

Done

#### **Choose measures**

#### **Choose resources**

| 03 Portal - Mozilla Firefox                                                                              |                                    |                  |                |                     | 르리          |
|----------------------------------------------------------------------------------------------------------|------------------------------------|------------------|----------------|---------------------|-------------|
| ile <u>E</u> dit <u>V</u> iew <u>G</u> o <u>B</u> ookmarks <u>T</u> oo                                   | ols <u>H</u> elp                   |                  |                |                     |             |
| 🖕 • 🧼 • 🛃 😣 🟫 🛅                                                                                          | http://stats.apnic.net:8080/o3port | al/idesktop.isp  |                | ~                   | 🖸 Go 💽 o    |
|                                                                                                          |                                    |                  |                |                     | Home   Logo |
|                                                                                                          |                                    |                  |                |                     |             |
| APNIC RESOURCES - PUBLIC                                                                                 |                                    |                  |                |                     |             |
| ×                                                                                                        |                                    |                  |                |                     |             |
| Display Stacked Bars 👻                                                                                   | \land Alloc Date                   | A Resource       | ▲ Delegation   | Economies           | A Members   |
|                                                                                                          | Alloc Date 🛛 🗸                     | Resource         |                | ▼ Economies ▼       | Members 🔹   |
| Measures 杰 Delegation Cou 👻                                                                              |                                    | Search:          |                |                     |             |
|                                                                                                          |                                    | Resource<br>ASN  |                |                     |             |
| Dimensions 🗉                                                                                             | Delegation Count                   | ↑ IPv4           |                |                     |             |
| nitial view                                                                                              | 1,400 —                            | ↑ IPv6           |                |                     |             |
| op query                                                                                                 | 1,300 —                            |                  |                |                     |             |
| wap axis                                                                                                 |                                    |                  |                |                     |             |
| how/Hide guidelines                                                                                      | 1,200 —                            |                  |                |                     |             |
| otate chart                                                                                              | 1,100 —                            |                  |                |                     |             |
| ave view<br>ank                                                                                          | 1,000 —                            |                  |                |                     | -           |
| lide/Show                                                                                                | the Appendix                       |                  |                |                     |             |
| how/Hide values                                                                                          | 900 —                              |                  |                | _                   |             |
| how/Hide zeros                                                                                           | 800 —                              |                  |                | _                   | Deserves    |
| how/Hide NaNs                                                                                            | 700 —                              |                  |                |                     | Resource    |
| dit Calculations                                                                                         |                                    |                  |                |                     | IPv4.       |
| rint                                                                                                     | 600 —                              |                  |                |                     | ● IPv6      |
| <port<br><port spreadsheet<="" td=""><td>500 —</td><td></td><td></td><td></td><td></td></port></port<br> | 500 —                              |                  |                |                     |             |
| hange Password                                                                                           | 400 —                              |                  |                |                     |             |
| how Last Update Time                                                                                     | 300 —                              | 🔊 Drill Children | ✓ ×            |                     |             |
| ong Labels                                                                                               |                                    |                  |                |                     |             |
| ew Rule                                                                                                  | 200 —                              | 54 - 50 <b></b>  |                |                     |             |
| how/Hide Pages Area                                                                                      | 100 —                              |                  |                |                     |             |
| ercentages: X <u>Off</u> , Series <u>Off</u>                                                             | 0                                  |                  |                |                     |             |
|                                                                                                          | 198                                |                  |                |                     | 2005        |
|                                                                                                          |                                    | 1986 1988 1990   | 1992 1994 1996 | 1998 2000 2002 2004 | 2006        |
|                                                                                                          |                                    |                  |                |                     |             |
|                                                                                                          |                                    |                  | Alloc Date     |                     |             |