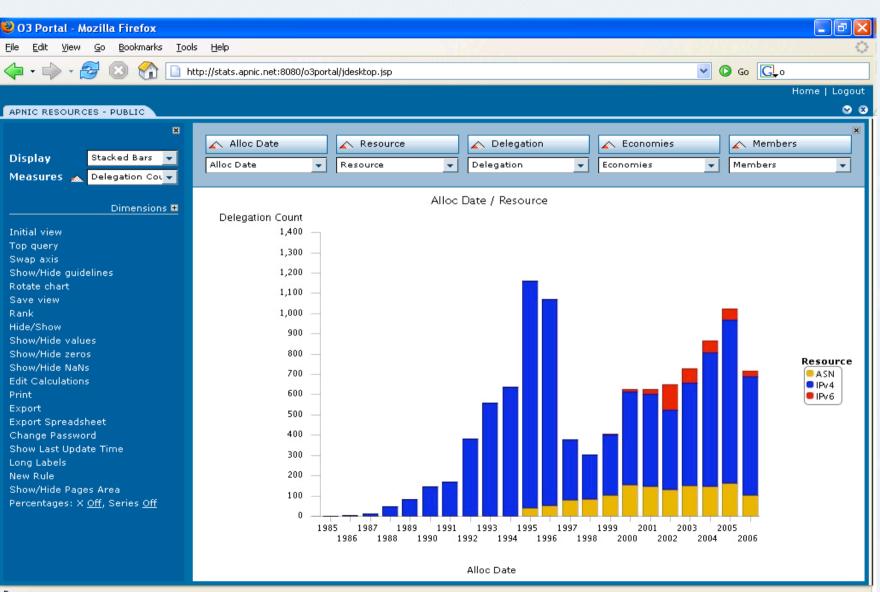

|          |          |         |           |          |          |         |        |          |        |        |       |          |       |       |         | <b>~</b>      |
|                                                                         | <                          |          |          |         |           | 1111     |          |         |        |          |        |        |       |          |       |       |         | >             |
| Dope                                                                    |                            |          |          |         |           |          |          |         |        |          |        |        |       |          |       |       |         |               |

Done

#### **Basic Views: stacked bars**

APNIC

2



Done

#### **Choose measures**





#### **Choose resources**



| 03 Portal - Mozilla Firefox                                                                              |                                    |                  |                |                     | 르리          |
|----------------------------------------------------------------------------------------------------------|------------------------------------|------------------|----------------|---------------------|-------------|
| ile <u>E</u> dit <u>V</u> iew <u>G</u> o <u>B</u> ookmarks <u>T</u> oo                                   | ols <u>H</u> elp                   |                  |                |                     |             |
| 🖕 • 🧼 • 🛃 😣 🟫 🛅