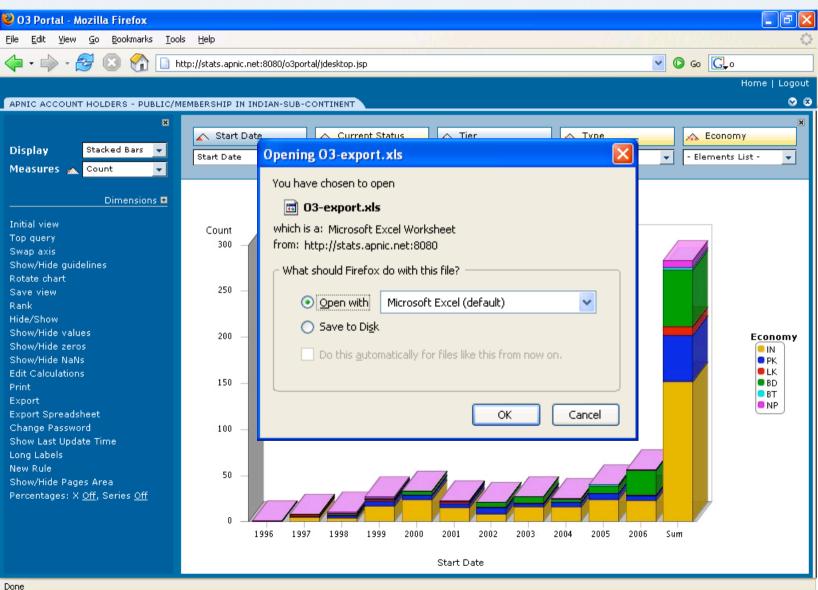

## export views as .XLS

C

APNI

R

# export views as .XLS

| 🗿 Eił             | e <u>E</u> dit <u>V</u> iev | v <u>I</u> nsert | F <u>o</u> rmat | <u>T</u> o | ols <u>D</u> a | ta <u>W</u> inc | low <u>H</u> elp | ı.   |           |      |             |        |      |     | Type a qu | Jestion fo       | or help |     |
|-------------------|-----------------------------|------------------|-----------------|------------|----------------|-----------------|------------------|------|-----------|------|-------------|--------|------|-----|-----------|------------------|---------|-----|
| —<br>ြ 🔎          | ; 🖪 🔁 🖉                     | 3 #52 Ba         | 10.             | 0          | Σ-             | 41 M            | 100%             | ? »  | sansserif |      | <b>-</b> 10 | • B    | Z U  |     | \$ %      |                  | - ð     | - A |
|                   | ×1 <u></u> ▼                | f <sub>×</sub>   |                 | 68         | y —            |                 |                  |      |           |      |             |        |      |     | <br>+ /0  | *   <del>-</del> | _       | _   |
| A                 |                             | ,                | D               | E          | F              | G               | Н                | I    | J         | K    | L           | M      | N    | 0   |           |                  | Р       | _   |
| 1                 |                             | Start            |                 | -          |                | _               |                  |      | _         |      | _           |        |      | _   |           |                  |         |     |
| 2                 | Economy                     |                  |                 |            |                |                 |                  |      |           |      |             |        |      |     |           |                  |         |     |
| 3                 | Economy                     | 1996             | 1997            |            | 1998           | 1999            | 2000             | 2001 | 2002      | 2003 | 2004        | 2005   | 2006 | Sum |           |                  |         |     |
| 4                 | IN                          | 0                |                 | 5          | 4              | 17              | 24               | 15   | 8         | 16   | 16          | 24     | 23   |     | <br>      |                  |         |     |
| <del>4</del><br>5 | PK                          |                  |                 | 1          | 3              | 6               | 6                | 5    | 7         | 4    | 6           | 7      | 6    |     |           |                  |         |     |
| -                 | LK                          |                  |                 | 2          | 1              | 2               | 0                | 2    | ,<br>1    | 4    | 0           | ,<br>0 | 1    |     |           |                  |         |     |
| 6                 | BD                          |                  |                 | 2          | 2              | <br>1           | 5                |      | 6         | 7    | 4           | 8      | 27   |     |           |                  |         |     |
| 7                 | BD<br>BT                    |                  |                 |            | 2              | -               |                  |      |           | 0    | -           | 2      |      |     |           |                  |         |     |
| 8                 |                             | 0                |                 | 0          |                | 1               | 0                | 0    | 0         |      | 0           |        | 0    |     |           |                  |         |     |
| 3                 | NP                          | 1                | ļ               | 0          | 2              | 2               | 0                | 1    | 0         | 0    | 1           | 0      | 1    | 8   |           |                  |         |     |
| 0                 |                             |                  |                 |            |                |                 |                  |      |           |      |             |        |      |     |           |                  |         |     |
| 1                 |                             |                  |                 |            |                |                 |                  |      |           |      |             |        |      |     |           |                  |         |     |
| 3                 |                             |                  |                 |            |                |                 |                  |      |           |      |             |        |      |     |           |                  |         |     |
| 4                 |                             |                  |                 | _          |                |                 |                  |      |           |      |             |        |      |     |           |                  |         |     |
| 5                 |                             |                  |                 |            |                |                 |                  |      |           |      |             |        |      |     |           |                  |         |     |
| 6                 |                             |                  |                 |            |                |                 |                  |      |           |      |             |        |      |     |           |                  |         |     |
| 7                 |                             |                  |                 |            |                |                 |                  |      |           |      |             |        |      |     |           |                  |         |     |
| 8                 |                             |                  |                 |            |                |                 |                  |      |           |      |             |        |      |     |           |                  |         |     |
| 9                 |                             |                  |                 |            |                |                 |                  |      |           |      |             |        |      |     |           |                  |         |     |
| 20                |                             |                  |                 |            |                |                 |                  |      |           |      |             |        |      |     |           |                  |         |     |
| 21                |                             |                  |                 |            |                |                 |                  |      |           |      |             |        |      |     |           |                  |         |     |
| 22                |                             |                  |                 |            |                |                 |                  |      |           |      |             |        |      |     |           |                  |         |     |
| 23                |                             |                  |                 |            |                |                 |                  |      |           |      |             |        |      |     | <br>      |                  |         |     |
| 25                |                             |                  |                 |            |                |                 |                  |      |           |      |             |        |      |     |           |                  |         |     |
| 26                |                             |                  |                 |            |                |                 |                  |      |           |      |             |        |      |     |           |                  |         |     |
| 27                |                             |                  |                 |            |                |                 |                  |      |           |      |             |        |      |     |           |                  |         |     |
| 28                |                             |                  |                 |            |                |                 |                  |      |           |      |             |        |      |     |           |                  |         |     |
| 29                |                             |                  |                 |            |                |                 |                  |      |           |      |             |        |      |     |           |                  |         |     |
| 30                |                             |                  |                 |            |                |                 |                  |      |           |      |             |        |      |     |           |                  |         |     |
| 81                |                             |                  |                 |            |                |                 |                  |      |           |      |             | •      |      |     |           |                  | _       |     |