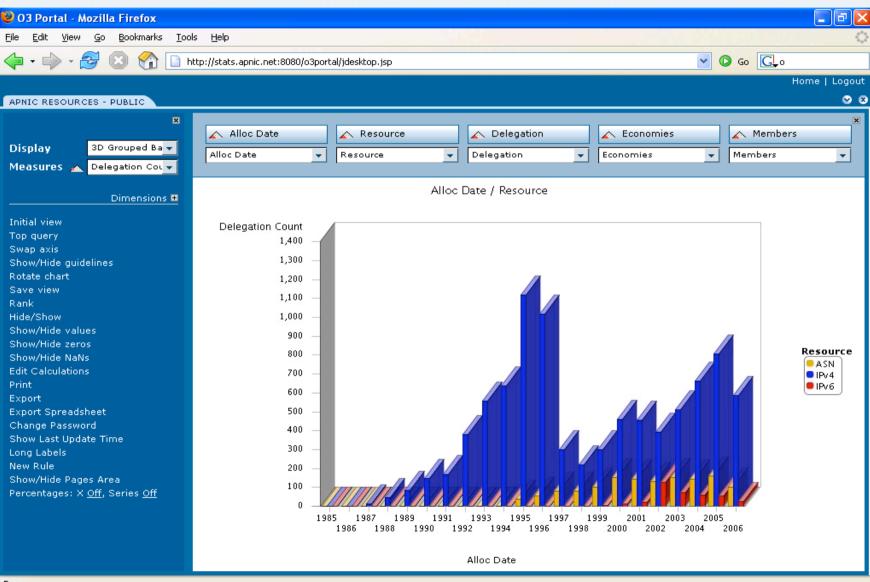

oals**

 To improve the level and quality of reporting which is provided to the Internet community

-As stated in the APNIC strategic plan

- Provide a consistent view of statistics
  - For the stakeholders and the public
- Provide a graphical interface to the data
  - Different views of data
  - Downloadable (tabular) for offline use

#### Implementation

- Based on the "O3" product from Ideasoft
  - Already deployed at LACNIC
  - "Siari" project demonstrated at APNIC meetings
- Java web service
  - -JBOSS webserver
    - Standalone. Large memory footprint
    - Deployed on dedicated host
      - Dell 850, 2Gb memory
  - -JDBC->MySQL bridge
    - to APNIC MySQL database

## Application entry via the web



## Pre-defined query types available



### **Basic Views: bar charts**

C

APNIC



Done

## Basic Views: spreadsheet data

🖉 APNIC

| 🥹 03 Portal - Mozilla Firefox                                           |                            |          |          |         |           |          |          |         |        |          |        |        |       |          |       |       |         | PX            |
|-------------------------------------------------------------------------|----------------------------|----------|----------|---------|-----------|----------|----------|---------|--------|----------|--------|--------|-------|----------|-------|-------|---------|---------------|
| <u>File E</u> dit <u>V</u> iew <u>G</u> o <u>B</u> ookmarks <u>T</u> oo | ls <u>H</u> elp            |          |          |         |           |          |          |         |        |