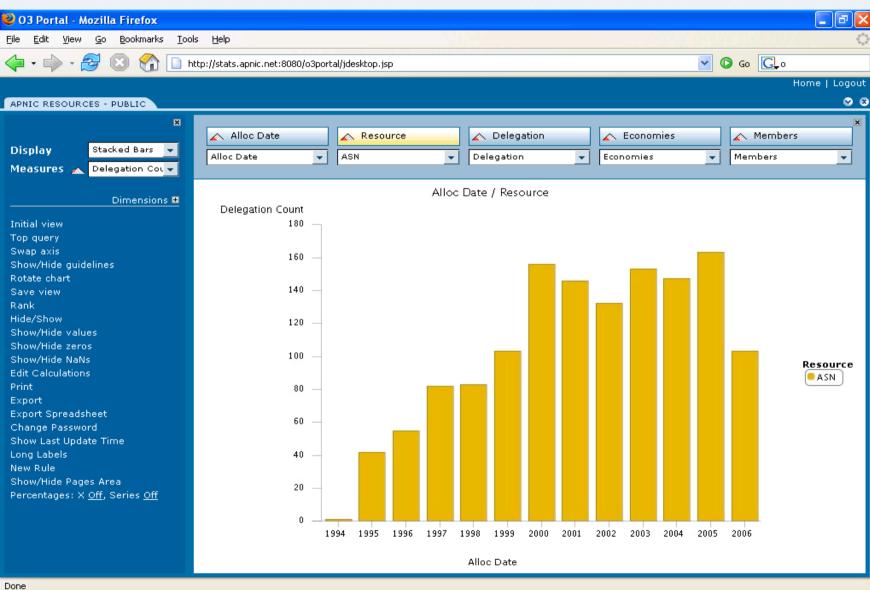

|                  |                |                     | 2005        |
|                                                                                                          |                                    | 1986 1988 1990   | 1992 1994 1996 | 1998 2000 2002 2004 | 2006        |
|                                                                                                          |                                    |                  |                |                     |             |
|                                                                                                          |                                    |                  | Alloc Date     |                     |             |

javascript:void(0);

# e.g. ASN only...

**APNIC** 



## refine by economy...

APNIC

😻 03 Portal - Mozilla Firefox \_ 77 File Edit View Go Bookmarks Tools Help 🔽 🔘 Go 💽 o 🍊 • 🖒 • 2 http://stats.apnic.net:8080/o3portal/jdesktop.jsp Home | Logout 😵 😣 APNIC RESOURCES - PUBLIC × 🔥 Resource \land Delegation 🔥 Economies \land Alloc Date A Members Display Stacked Bars 🛛 👻 -Alloc Date -- Elements List -+ Delegation -- Elements List --Members Measures 🚲 Number ASN -Alloc Date / Economies Dimensions 🗉 Number ASN Initial view 70 Top guery Swap axis Show/Hide guidelines 60 Rotate chart Save view Rank 50 Hide/Show Show/Hide values Show/Hide zeros 40 Economies Show/Hide NaNs CN Edit Calculations TW Print 30 Export Export Spreadsheet Change Password 20 Show Last Update Time Long Labels New Rule 10 Show/Hide Pages Area Percentages: X Off, Series Off 0 199