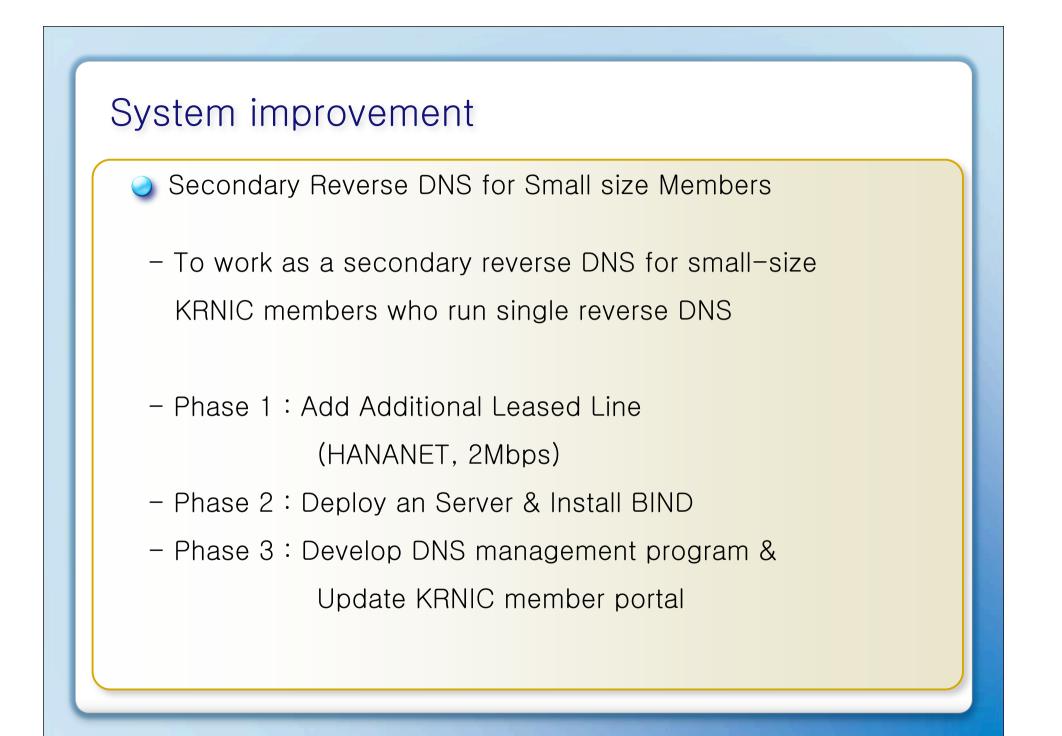

|              |           |               |         |                    |                 |
| IP홈페이지 관리자 로그인               |                     |                     |              | □ 등록 □ 취소 |               |         |                    |                 |
|                              |                     |                     |              |           |               |         |                    |                 |
|                              | ■ 콜알 저리연종           | \$ (2008.02.01. ~   | 2008.02.13.) |           |               |         |                    | 11 - <b>1</b> 2 |
|                              |                     |                     |              |           |               | 😜 인E    | 넷                  | 💐 100% 🔹        |

## Member service







### System improvement

#### Secondary Reverse DNS for Small size Members