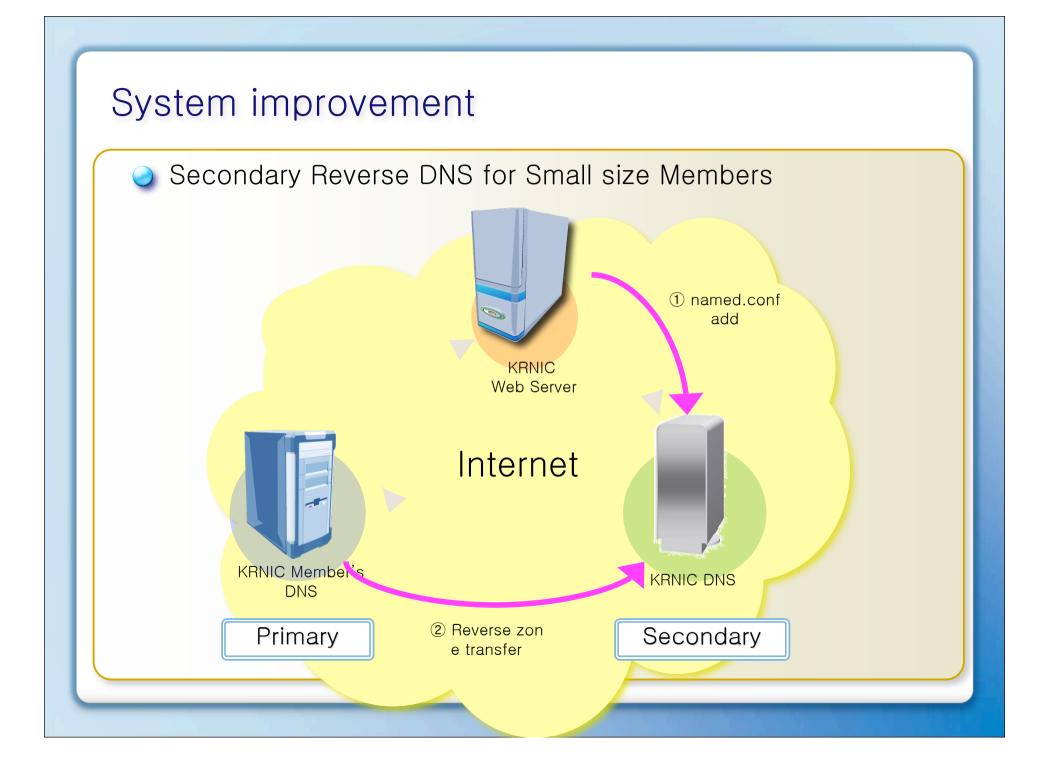

|                 |
| IP홈페이지 관리자 로그인               |                     |                     |              | □ 등록 □ 취소 |               |         |                    |                 |
|                              |                     |                     |              |           |               |         |                    |                 |
|                              | ■ 콜알 저리연종           | \$ (2008.02.01. ~   | 2008.02.13.) |           |               |         |                    | 11 - <b>1</b> 2 |
|                              |                     |                     |              |           |               | 😜 인E    | 넷                  | 💐 100% 🔹        |

## Member service







### System improvement

#### Secondary Reverse DNS for Small size Members