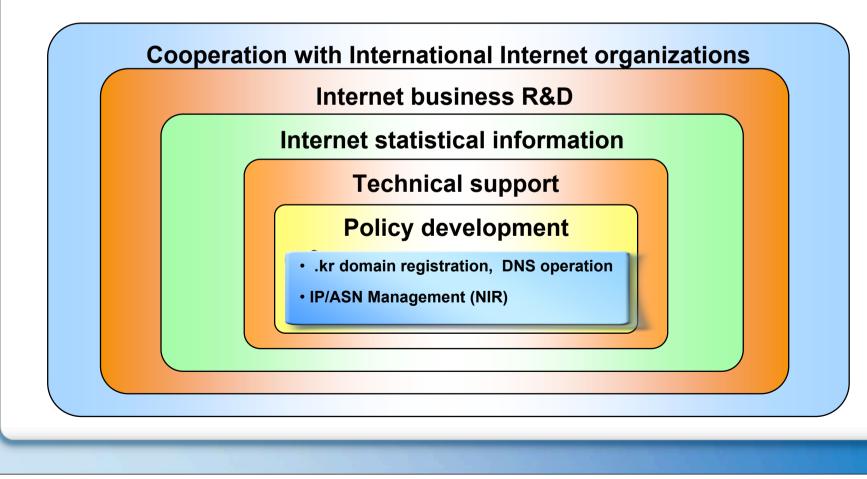

# History of KRNIC

Jun. 29, 1999 : KRNIC was founded as a non-profit organization

Jul. 30, 2004 : Act on Internet Address Resources was enacted - NIDA was founded and KRNIC became the sub-organization of NIDA









# Member service

Electronic booking system for customer satisfaction

| 🎽 🗇 🌈 ::: IP관리팀 Staff 전용 ::: |                     |                     |              |           |               |         | 베이지(만) + 🍈 도구(①) + | 0 · 🕅 🛍         |
|------------------------------|---------------------|---------------------|--------------|-----------|---------------|---------|--------------------|-----------------|
| <b>NIDA</b><br>2721412352    | ☑ 고객민원 등록           |                     |              |           |               |         |                    |                 |
|                              | ■ 고객민원 등록<br>접수일자 ★ | (*표시는 필수선'<br>접수자 * | 먹항목)<br>처리자  | 접수방법 +    | 기관명           | 성명      | 기관분류 *             |                 |
| 건자면원대장                       | 20080213 V