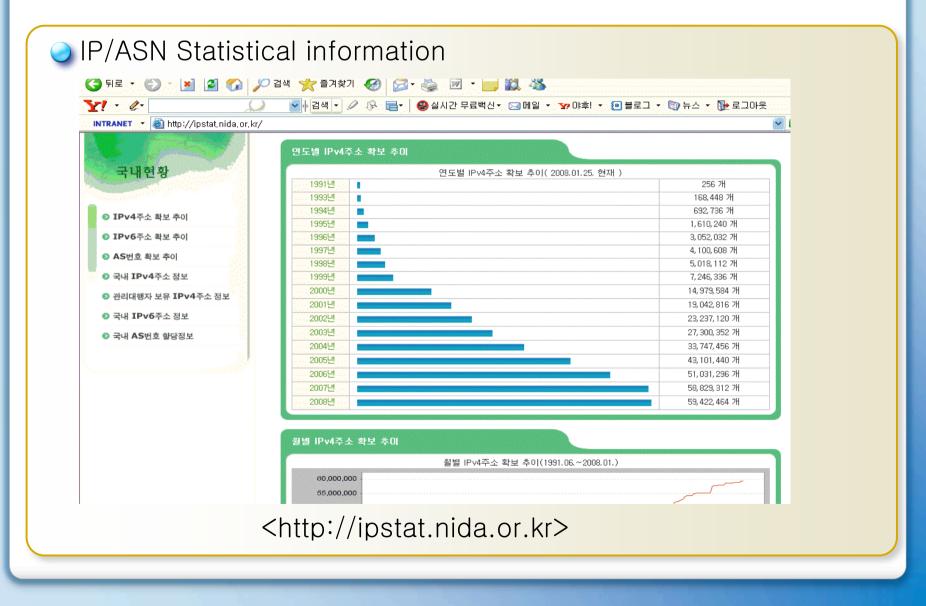

|              |           |               |         |                    |                 |
| IP홈페이지 관리자 로그인               |                     |                     |              | □ 등록 □ 취소 |               |         |                    |                 |
|                              |                     |                     |              |           |               |         |                    |                 |
|                              | ■ 콜알 저리연종           | \$ (2008.02.01. ~   | 2008.02.13.) |           |               |         |                    | 11 - <b>1</b> 2 |
|                              |                     |                     |              |           |               | 😜 인E    | 넷                  | 💐 100% 🔹        |

## Member service







### System improvement

#### Secondary Reverse DNS for Small size Members